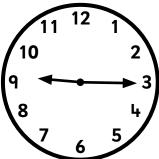

Peter has **14** metres of rope. He cuts the rope in half. How long is each piece?

m

Look at the two clocks.

How far has the minute hand turned? Write whole, half or quarter turn.

From: First Mental Arithmetic Teacher's Guide by Ann Montague-Smith (ISBN 978 07217 1210 9). Copyright © Schofield & Sims Ltd, 2012. Published by Schofield & Sims Ltd, Dogley Mill, Fenay Bridge, Huddersfield HD8 0NQ, UK (www.schofieldandsims.co.uk). This page may be printed or photocopied for use within your school or institution only.