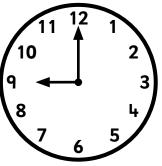

Peter has **14** metres of rope. He cuts the rope in half. How long is each piece?

m

Look at the two clocks.

How far has the minute hand turned? Write whole, half or quarter turn.

From: First Mental Arithmetic Teacher's Guide by Ann Montague-Smith (ISBN 978 07217 1210 9). Copyright © Schofield & Sims Ltd, 2012. Published by Schofield & Sims Ltd, Dogley Mill, Fenay Bridge, Huddersfield HD8 0NQ, UK (www.schofieldandsims.co.uk). This page may be printed or photocopied for use within your school or institution only.