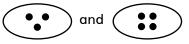

43 Add 5, 4 and 9

44 Subtract 7 from 16

Find the sum of 10p, 5p and 45 2 TWOS.

How many FIVES are worth 20p?

**ANSWER** 

What is the time?

23 Find the total number of dots.

24 Take 0 from 7