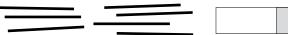

**Schofield & Sims Mental Arithmetic** 

## **Entry test**

| Name:  |       |  |
|--------|-------|--|
| Class: | Date: |  |

7 Write the name of this shape.

Which pencil is longer?

9 Which day comes after Tuesday?

10 What time is it? o'clock

11 Count the sticks. How many?



12 3 + 6

13 7 - 214 5p + 2p + 1p

15 9p - 6p

8 = 5 + 16

17 4 × 1

18 5 = 9 -

19 2 + 2 + 2 + 2

20 6 + 2

21 5 – 2 ANSWER



22



p





Which of these numbers is an 32

odd number? 2, 4, 5, 6, 8

33 6 + 4 + 8

31

34 15p - 8p

 $\frac{1}{2}$  hour =  $\square$  min 35

36 5p + 5p + 2p + 2p

37 <sup>5</sup>⁄<sub>2</sub> of 14

38 5 TWOS = ■ FIVES

5 + 9 = 10 + 39

40 3 + 🔳 = 12

41 7 cm + 8 cm = 10 cm + cm

42 6 × 2 = 3 × 🔳

43 Add 5, 4 and 9

44 Subtract 7 from 16

Find the sum of 10p, 5p and 45 2 TWOS.

How many FIVES are worth 20p?

**ANSWER** 

What is the time?

23 Find the total number of dots.



24 Take 0 from 7

25 Write the word for the missing number. 3, 5, ■, 9

26 Four more than five.

27 How many must be taken from 5 to leave 3?

28 To eight add zero.

What number equal