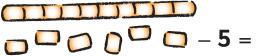

## **Section 2 Session 3**

1 Draw the hands to show these times.

6.00

1.30

9.30

2 Write the answers.

6 + 7 =

3 Write the answers.