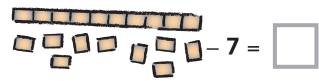

## **Section 2 Session 3**

1 Draw the hands to show these times.

6.00

1.30

9.30

2 Write the answers.

6 + 7 =

3 Write the answers.