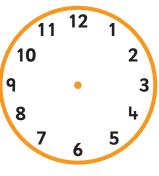

4 Tick the clock that shows the earliest time.

afternoon

morning

evening

|   | <b>5</b> Write the answers.                                     |
|---|-----------------------------------------------------------------|
|   | 8 add 2 equals 10 subtract 4 leaves                             |
|   | The difference between <b>9</b> and <b>5</b> is                 |
| Г | <b>6</b> Write the answers.                                     |
|   | 19 subtract 7 is 15 take away 3 leaves                          |
|   | 18 minus 6 equals 13 subtract 4 leaves                          |
|   |                                                                 |
|   | <b>7</b> Write the answer.                                      |
|   | Mum leaves home at <b>8</b> o'clock.                            |
|   | She gets to work <b>1</b> hour later.                           |
|   | At what time does she get to work?                              |
| F | 8 Write the answer.                                             |
|   | Toby has <b>£9</b> . His dad gives him another <b>£3</b> .      |
|   | How much money does Toby have now?                              |
| L |                                                                 |
|   | <b>9</b> Write the answer.                                      |
|   | There are <b>15</b> birds on the roof. <b>4</b> birds fly away. |
|   |                                                                 |
|   | How many birds are left on the roof?                            |
|   |                                                                 |
| 0 | 1 2 3 4 5 6 7 8 9 10 11 12 13 14 15 16 17 18 19 20              |