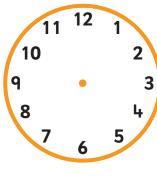

4 Tick the clock that shows the earliest time.

afternoon

morning

evening

|   | <b>5</b> Write the answers.                                     |
|---|-----------------------------------------------------------------|
|   | 8 add 2 equals 10 subtract 4 leaves                             |
|   | The difference between <b>9</b> and <b>5</b> is                 |
| Г | <b>6</b> Write the answers.                                     |
|   | 19 subtract 7 is 15 take away 3 leaves                          |
|   | 18 minus 6 equals 13 subtract 4 leaves                          |
|   |                                                                 |
|   | <b>7</b> Write the answer.                                      |
|   | Mum leaves home at <b>8</b> o'clock.                            |
|   | She gets to work <b>1</b> hour later.                           |
|   | At what time does she get to work?                              |
| F | 8 Write the answer.                                             |
|   | Toby has <b>£9</b> . His dad gives him another <b>£3</b> .      |
|   | How much money does Toby have now?                              |
| L |                                                                 |
|   | <b>9</b> Write the answer.                                      |
|   | There are <b>15</b> birds on the roof. <b>4</b> birds fly away. |
|   |                                                                 |
|   | How many birds are left on the roof?                            |
|   |                                                                 |
| 0 | 1 2 3 4 5 6 7 8 9 10 11 12 13 14 15 16 17 18 19 20              |