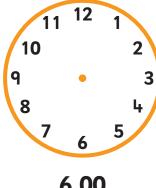

## **Section 2 Session 3**

1 Draw the hands to show these times.

6.00

1.30

9.30

2 Write the answers.

6 + 7 =

3 Write the answers.