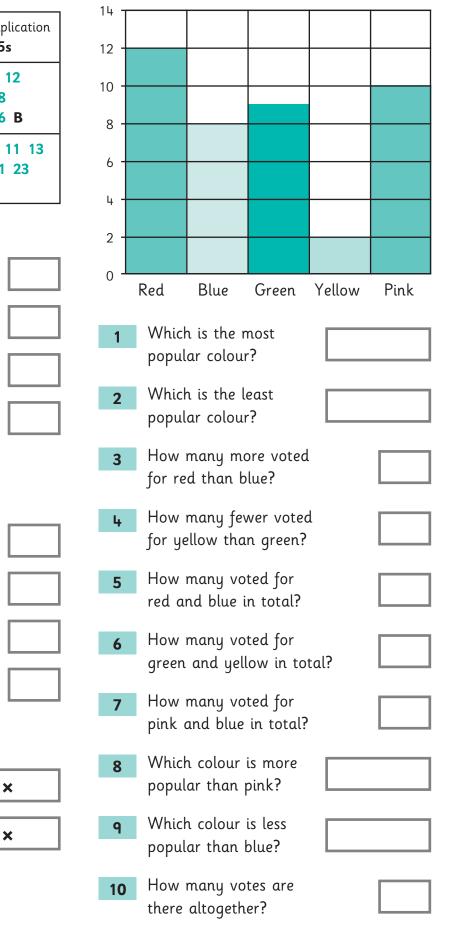

## ANSWER

These are the numbers 1 to 30.

|                                              | Multiplication<br>facts for <b>5s</b> | Not Multiplication<br>facts for <b>5s</b> |
|----------------------------------------------|---------------------------------------|-------------------------------------------|
| Multiplication<br>facts for <b>2s</b>        | 10 20 A                               | 2 4 6 8 12<br>14 16 18<br>22 24 26 B      |
| Not<br>multiplication<br>facts for <b>2s</b> | 5 15 C                                | 1 3 7 9 11 13<br>17 19 21 23<br>27 D      |