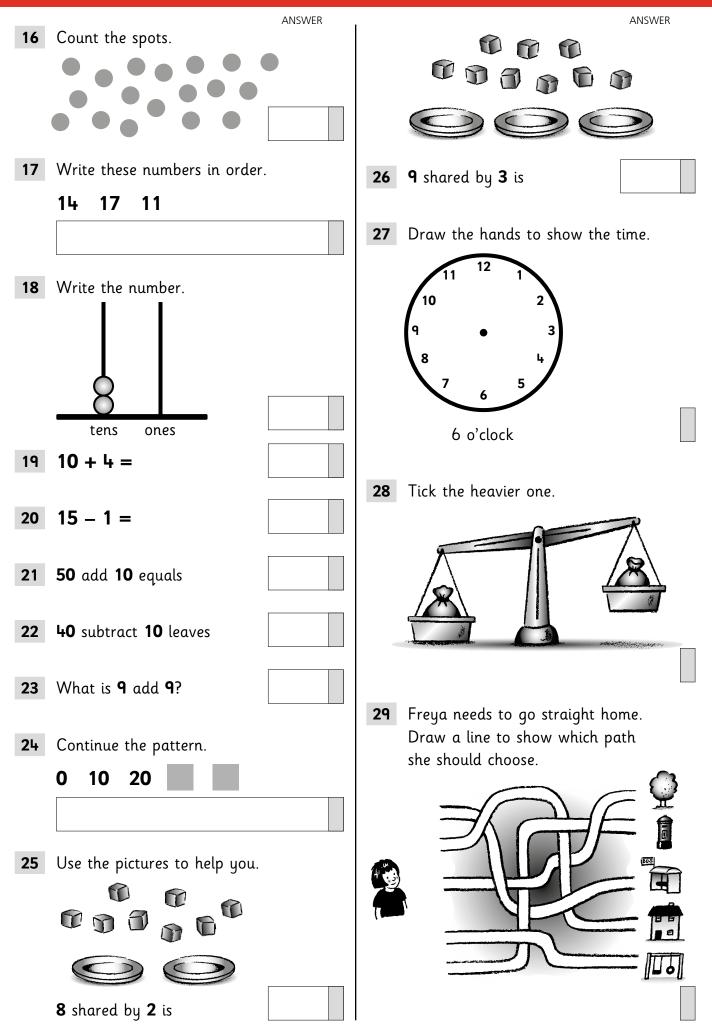

## **Entry Test A**

| Nan  | ne:                         |        |          |                                                  |                                     |        |
|------|-----------------------------|--------|----------|--------------------------------------------------|-------------------------------------|--------|
| Clas | S:                          |        |          |                                                  | Date:                               |        |
| _    |                             | ANSWER |          |                                                  |                                     | ANSWER |
| 1    | Count the dots.             |        | 11       | 8 – 3 =                                          |                                     |        |
|      |                             |        | 12<br>13 | 7 – E                                            | <b>4</b><br>Ingle.                  |        |
| 2    | Write these numbers in orde | er.    |          |                                                  |                                     |        |
|      | 10 4 7                      |        |          |                                                  |                                     |        |
|      |                             |        |          |                                                  |                                     |        |
| 3    | 1 more than <b>8</b> is     |        | 14       | Draw a line                                      | e longer than this                  | line.  |
| 4    | 1 less than 10 is           |        |          |                                                  |                                     |        |
| 5    | 7 + 3 =                     |        |          | Draw a line shorter than the printed line above. |                                     |        |
| 6    | 4 + = 10                    |        |          |                                                  |                                     |        |
| 7    | Write the missing numbers.  |        |          | Here are some vegetables.                        |                                     |        |
|      |                             |        |          | 1                                                |                                     |        |
|      | 5 6 7                       |        |          | C1 1 1 11                                        |                                     |        |
|      |                             |        |          | 1 1 1 1 C                                        |                                     |        |
|      |                             |        |          | 4 1.1                                            |                                     |        |
| 8    | Write the missing numbers.  |        |          |                                                  | 62                                  |        |
|      | 0 5 20                      |        |          | 1, 1 1, 1, C                                     | 62                                  |        |
|      |                             |        |          | Carrots                                          | Sprouts                             | Leeks  |
| ٩    | 4 + 6 =                     |        |          |                                                  | any more carrots<br>eks are there?  | (a)    |
| 10   | 7 + 9                       |        |          |                                                  | any fewer sprouts<br>eks are there? | 5 (b)  |