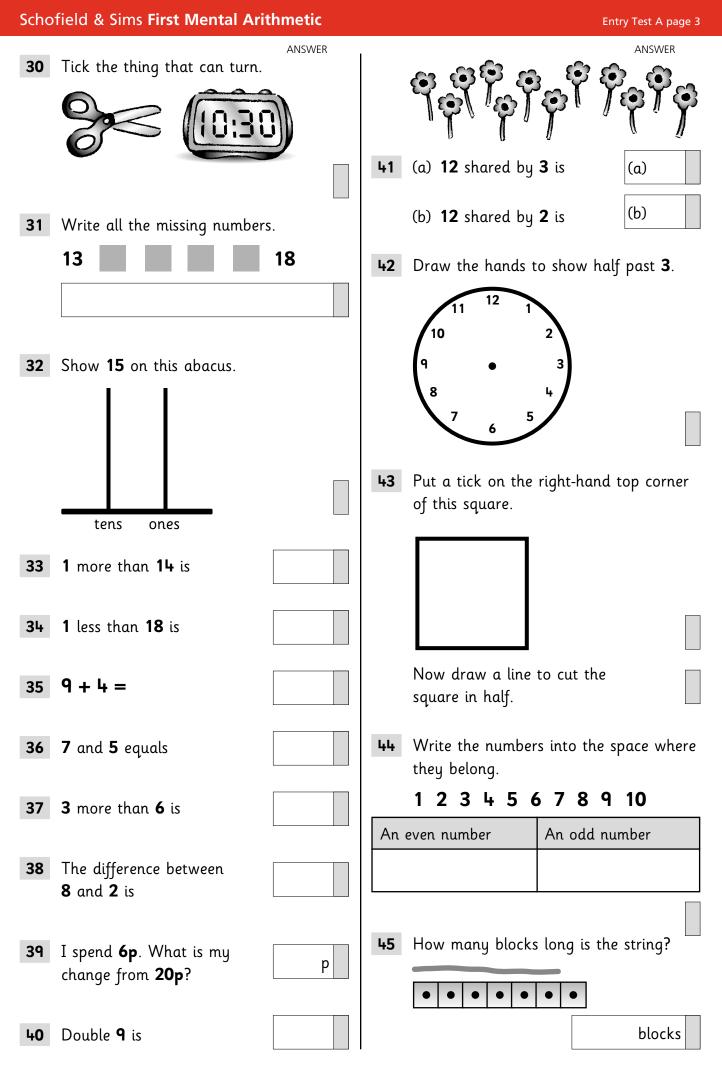

## **Entry Test A**

| Nan  | ne:                         |        |          |                                                  |                                     |        |
|------|-----------------------------|--------|----------|--------------------------------------------------|-------------------------------------|--------|
| Clas | S:                          |        |          |                                                  | Date:                               |        |
| _    |                             | ANSWER |          |                                                  |                                     | ANSWER |
| 1    | Count the dots.             |        | 11       | 8 – 3 =                                          |                                     |        |
|      |                             |        | 12<br>13 | 7 – E                                            | <b>4</b><br>Ingle.                  |        |
| 2    | Write these numbers in orde | er.    |          |                                                  |                                     |        |
|      | 10 4 7                      |        |          |                                                  |                                     |        |
|      |                             |        |          |                                                  |                                     |        |
| 3    | 1 more than <b>8</b> is     |        | 14       | Draw a line                                      | e longer than this                  | line.  |
| 4    | 1 less than 10 is           |        |          |                                                  |                                     |        |
| 5    | 7 + 3 =                     |        |          | Draw a line shorter than the printed line above. |                                     |        |
| 6    | 4 + = 10                    |        |          |                                                  |                                     |        |
| 7    | Write the missing numbers.  |        |          | Here are some vegetables.                        |                                     |        |
|      |                             |        |          | 1                                                |                                     |        |
|      | 5 6 7                       |        |          | C1 1 1 11                                        |                                     |        |
|      |                             |        |          | 1 1 1 1 C                                        |                                     |        |
|      |                             |        |          | 4 1.1                                            |                                     |        |
| 8    | Write the missing numbers.  |        |          |                                                  | 62                                  |        |
|      | 0 5 20                      |        |          | 1, 1 1, 1, C                                     | 62                                  |        |
|      |                             |        |          | Carrots                                          | Sprouts                             | Leeks  |
| ٩    | 4 + 6 =                     |        |          |                                                  | any more carrots<br>eks are there?  | (a)    |
| 10   | 7 + 9                       |        |          |                                                  | any fewer sprouts<br>eks are there? | 5 (b)  |