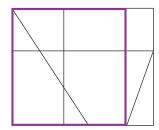

## **How many shapes?**

**3. a)** 7 (shown in purple below)

**b)** 18 (1 large outer rectangle, 6 individual inner rectangles and 11 rectangles made up of multiple inner rectangles, which are shown in purple below)