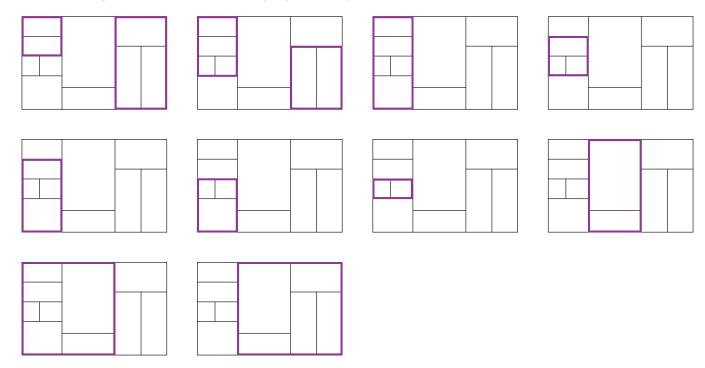

#### How many shapes?

**1.** How many triangles can you see?

2. How many rectangles can you see?

3. Look at this shape.

- a) How many triangles can you see?
- b) How many rectangles can you see?

# **How many shapes?**

**1.** 18 (shown in purple below)

2. 23 (1 large outer rectangle, 10 individual inner rectangles and 12 rectangles made up of multiple inner rectangles, which are shown in purple below)

## **How many shapes?**

**3. a)** 7 (shown in purple below)

**b)** 18 (1 large outer rectangle, 6 individual inner rectangles and 11 rectangles made up of multiple inner rectangles, which are shown in purple below)