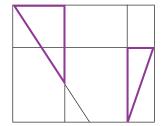

#### How many shapes?

**1.** How many triangles can you see?

2. How many rectangles can you see?

3. Look at this shape.

- a) How many triangles can you see?
- b) How many rectangles can you see?

## **How many shapes?**

**3. a)** 7 (shown in purple below)

**b)** 18 (1 large outer rectangle, 6 individual inner rectangles and 11 rectangles made up of multiple inner rectangles, which are shown in purple below)