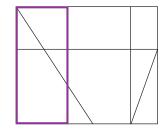

## **How many shapes?**

**3. a)** 7 (shown in purple below)

**b)** 18 (1 large outer rectangle, 6 individual inner rectangles and 11 rectangles made up of multiple inner rectangles, which are shown in purple below)