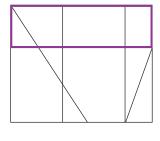

# **How many shapes?**

**1.** 18 (shown in purple below)

2. 23 (1 large outer rectangle, 10 individual inner rectangles and 12 rectangles made up of multiple inner rectangles, which are shown in purple below)