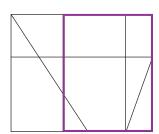

## **How many shapes?**

**3. a)** 7 (shown in purple below)

**b)** 18 (1 large outer rectangle, 6 individual inner rectangles and 11 rectangles made up of multiple inner rectangles, which are shown in purple below)