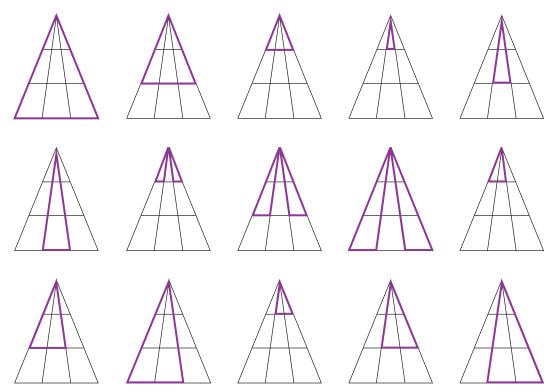

#### How many shapes?

**1.** How many triangles can you see?

2. How many rectangles can you see?

3. Look at this shape.

- a) How many triangles can you see?
- b) How many rectangles can you see?

# **How many shapes?**

**1.** 18 (shown in purple below)

2. 23 (1 large outer rectangle, 10 individual inner rectangles and 12 rectangles made up of multiple inner rectangles, which are shown in purple below)

## **How many shapes?**

**3. a)** 7 (shown in purple below)

**b)** 18 (1 large outer rectangle, 6 individual inner rectangles and 11 rectangles made up of multiple inner rectangles, which are shown in purple below)