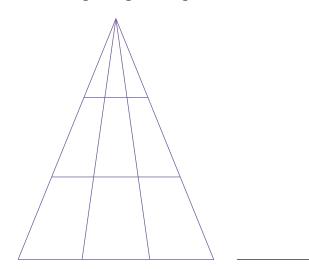

#### How many shapes?

**1.** How many triangles can you see?

2. How many rectangles can you see?

3. Look at this shape.

- a) How many triangles can you see?
- b) How many rectangles can you see?

# **How many shapes?**

**1.** 18 (shown in purple below)

2. 23 (1 large outer rectangle, 10 individual inner rectangles and 12 rectangles made up of multiple inner rectangles, which are shown in purple below)