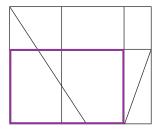

# **How many shapes?**

**1.** 18 (shown in purple below)

2. 23 (1 large outer rectangle, 10 individual inner rectangles and 12 rectangles made up of multiple inner rectangles, which are shown in purple below)