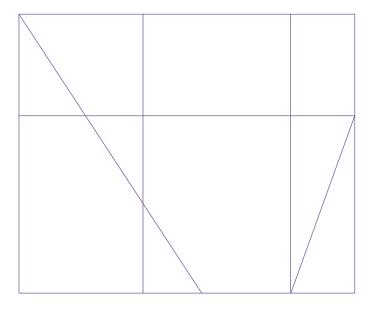

#### How many shapes?

**1.** How many triangles can you see?

2. How many rectangles can you see?

3. Look at this shape.

- a) How many triangles can you see?
- b) How many rectangles can you see?

## **How many shapes?**

**3. a)** 7 (shown in purple below)

**b)** 18 (1 large outer rectangle, 6 individual inner rectangles and 11 rectangles made up of multiple inner rectangles, which are shown in purple below)