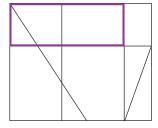

## **How many shapes?**

**3. a)** 7 (shown in purple below)

**b)** 18 (1 large outer rectangle, 6 individual inner rectangles and 11 rectangles made up of multiple inner rectangles, which are shown in purple below)