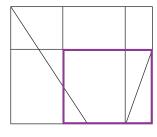

## **How many shapes?**

**3. a)** 7 (shown in purple below)

**b)** 18 (1 large outer rectangle, 6 individual inner rectangles and 11 rectangles made up of multiple inner rectangles, which are shown in purple below)