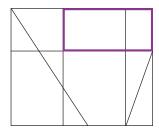

## **How many shapes?**

**3. a)** 7 (shown in purple below)

**b)** 18 (1 large outer rectangle, 6 individual inner rectangles and 11 rectangles made up of multiple inner rectangles, which are shown in purple below)