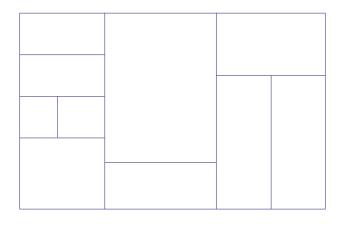

#### How many shapes?

**1.** How many triangles can you see?

2. How many rectangles can you see?

3. Look at this shape.

- a) How many triangles can you see?
- b) How many rectangles can you see?

# **How many shapes?**

**1.** 18 (shown in purple below)

2. 23 (1 large outer rectangle, 10 individual inner rectangles and 12 rectangles made up of multiple inner rectangles, which are shown in purple below)