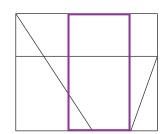

# **How many shapes?**

**1.** 18 (shown in purple below)

2. 23 (1 large outer rectangle, 10 individual inner rectangles and 12 rectangles made up of multiple inner rectangles, which are shown in purple below)