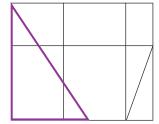

#### How many shapes?

**1.** How many triangles can you see?

2. How many rectangles can you see?

3. Look at this shape.

- a) How many triangles can you see?
- b) How many rectangles can you see?

# **How many shapes?**

**1.** 18 (shown in purple below)

2. 23 (1 large outer rectangle, 10 individual inner rectangles and 12 rectangles made up of multiple inner rectangles, which are shown in purple below)