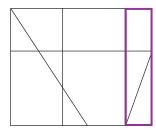

# **How many shapes?**

**1.** 18 (shown in purple below)

2. 23 (1 large outer rectangle, 10 individual inner rectangles and 12 rectangles made up of multiple inner rectangles, which are shown in purple below)