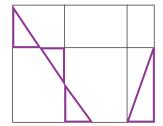

#### How many shapes?

**1.** How many triangles can you see?

2. How many rectangles can you see?

3. Look at this shape.

- a) How many triangles can you see?
- b) How many rectangles can you see?

## **How many shapes?**

**3. a)** 7 (shown in purple below)

**b)** 18 (1 large outer rectangle, 6 individual inner rectangles and 11 rectangles made up of multiple inner rectangles, which are shown in purple below)