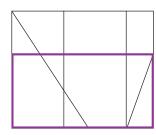

# **How many shapes?**

**1.** 18 (shown in purple below)

2. 23 (1 large outer rectangle, 10 individual inner rectangles and 12 rectangles made up of multiple inner rectangles, which are shown in purple below)