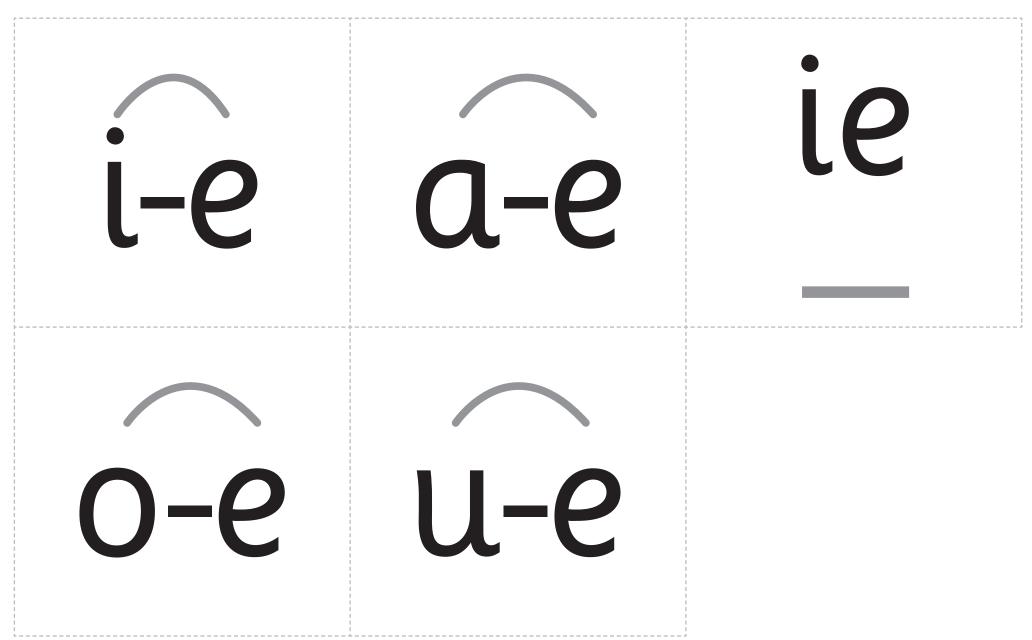

ue aw ay au Phase Five Term 1 Grapheme cards: ay, aw, ue, ew, oe, au, i-e, a-e, ie, o-e, u-e continued

Phase Three Grapheme cards: ai, oa, oo

Oa

00

shine

nine

prize

slide