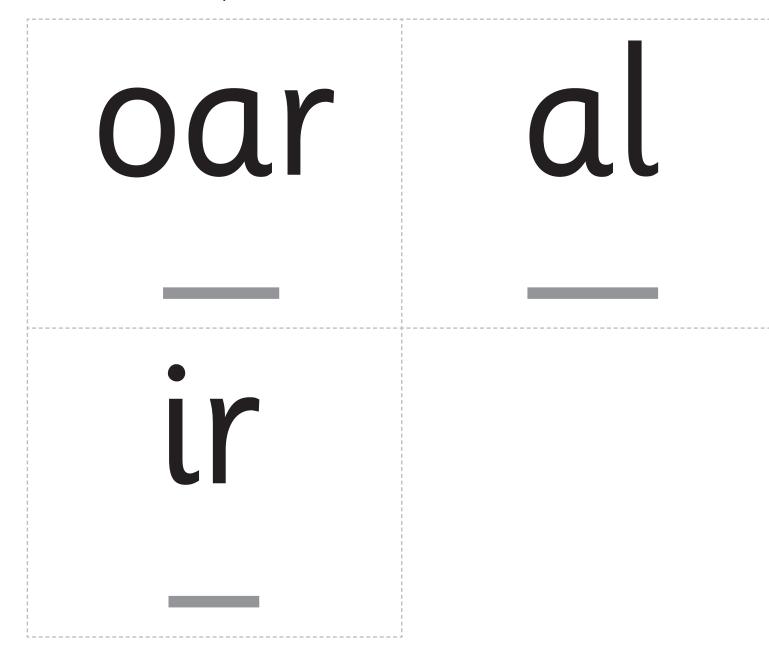

for Term 3, Week 8                                                   | 22 |
|----------------------------------------------------------------------------|----|
| Phase Three Grapheme cards: <b>or</b> , <b>ur</b> , <b>er</b> , <b>ear</b> | 26 |
| 'Quiz Time' questions for <b>Term 3</b> , <b>Week 8</b>                    | 27 |
| Tricky word sentences for <b>Term 3</b> , <b>Week 5</b>                    | 33 |
| Tricky word sentences for <b>Term 3</b> , <b>Week 7</b>                    | 35 |

Note: Please refer to the relevant Phase Five Resource Pack for a selection of Word cards.



#### Phase Two Grapheme cards: **c**, **ss**



#### Phase Five Term 3 Grapheme cards



#### Phase Five Term 3 Grapheme cards continued



### St SC au aw

#### Phase Five Term 3 Grapheme cards continued















#### Matching pictures for **y** /**i**/





Word cards for augh, our, oar /or/ continued





#### Do shoes have bristles?

## Do your parents live in a castle?

### Would Father Christmas be busy on Christmas Eve?

## Should you wrestle with a crocodile?

## Can a flower have a beautiful scent?

## Could you learn about nature in science?

# This is a place where people go to exercise.

Answer: gym

# This needs two wheels to work.

Answer: bicycle

### They are made from metal and can be pretty noisy.

Answer: cymbals

## This is a round shape that looks like a tube.

**Answer:** cylinder

### Ur Or ear er

# Which of these are names for parents?





# Which of these could you stand on?

#### a whiteboard

#### a keyboard

#### a scoreboard

#### a skateboard

# Where do p