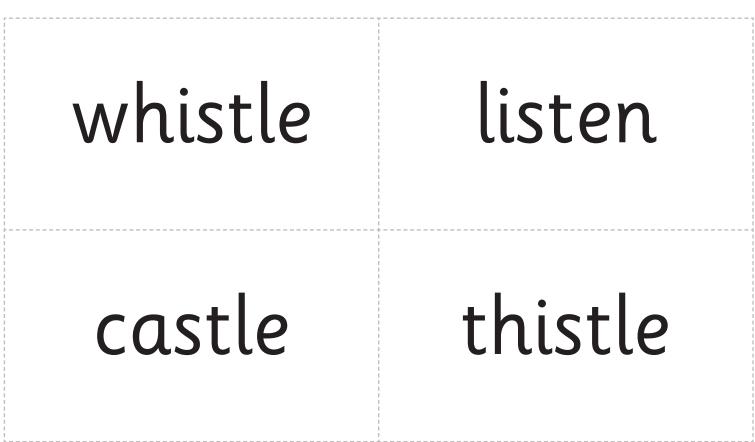

or Term 3, Week 8                                                   | 22 |
|----------------------------------------------------------------------------|----|
| Phase Three Grapheme cards: <b>or</b> , <b>ur</b> , <b>er</b> , <b>ear</b> | 26 |
| 'Quiz Time' questions for <b>Term 3</b> , <b>Week 8</b>                    | 27 |
| Tricky word sentences for <b>Term 3</b> , <b>Week 5</b>                    | 33 |
| Tricky word sentences for <b>Term 3</b> , <b>Week 7</b>                    | 35 |

Note: Please refer to the relevant Phase Five Resource Pack for a selection of Word cards.



#### Phase Two Grapheme cards: **c**, **ss**



#### Phase Five Term 3 Grapheme cards



#### Phase Five Term 3 Grapheme cards continued



### St SC au aw

#### Phase Five Term 3 Grapheme cards continued















#### Matching pictures for **y** /**i**/





Word cards for augh, our, oar /or/ continued





#### Do shoes have bristles?

## Do your parents live in a castle?

### Would Father Christmas be busy on Christmas Eve?

## Should you wrestle with a crocodile?

## Can a flower have a beautiful scent?

## Could you learn about nature in science?

# This is a place where people go to exercise.

Answer: gym

# This needs two wheels to work.

Answer: bicycle

### They are made from metal and can be pretty noisy.

Answer: cymbals

## This is a round shape that looks like a tube.

**Answer:** cylinder

### Ur Or ear er

# Which of these are names for parents?





# Which of these could you stand on?

#### a whiteboard

#### a keyboard

#### a scoreboard

#### a skateboard

# Where do peo