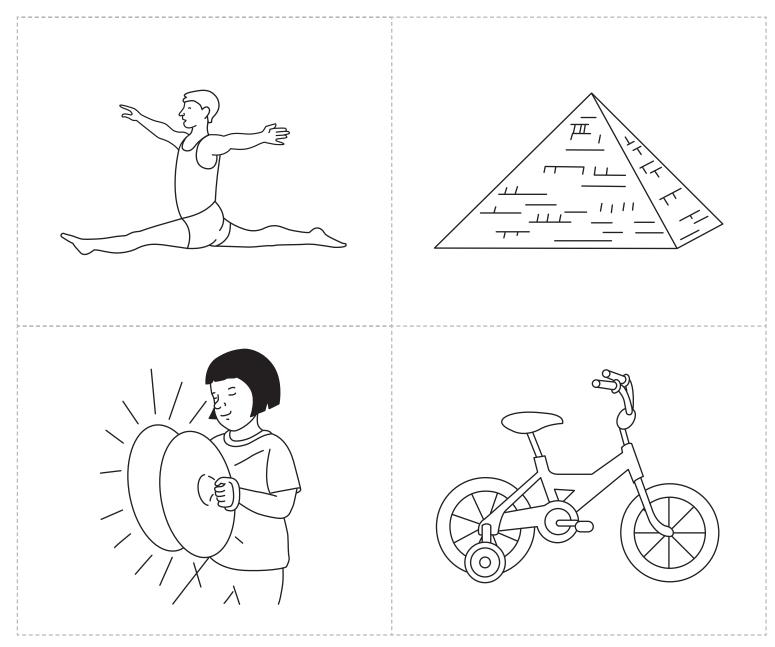

# This is a place where people go to exercise.

Answer: gym

# This needs two wheels to work.

Answer: bicycle

### They are made from metal and can be pretty noisy.

Answer: cymbals

## This is a round shape that looks like a tube.

**Answer:** cylinder