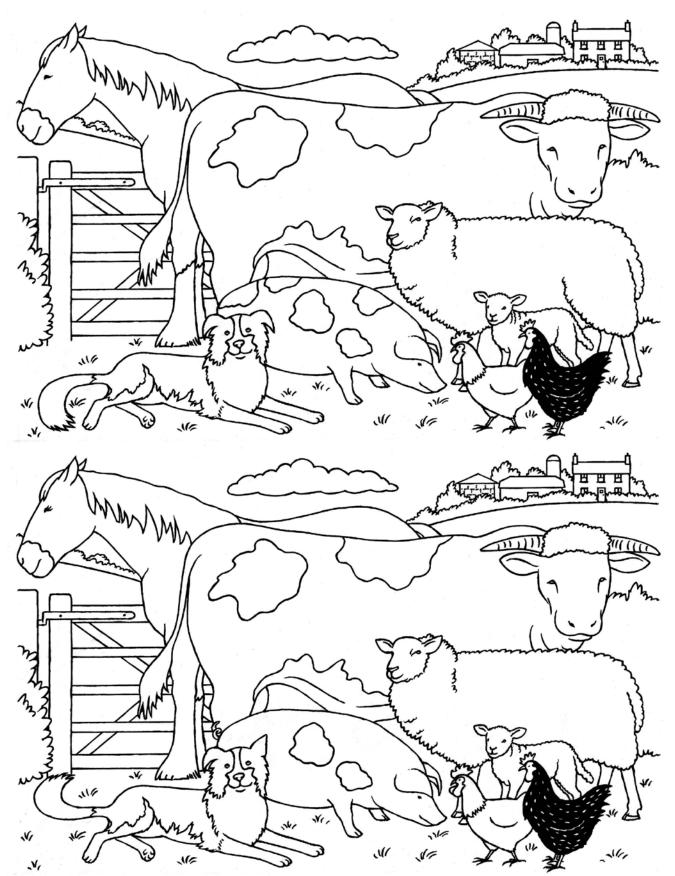

1. Look at the two pictures below. Can you find the eight differences?

Observation is an essential skill in non-verbal reasoning. You need to be able to look at a set of pictures and work out what is different, missing or changed.

What you see at first glance will be different to the details you notice when you look at the picture more closely. Spot the difference puzzles are a good way to practise looking carefully at a picture or a set of pictures. Many non-verbal reasoning questions require you to look carefully for differences or similarities, for example, similarities and analogies.

**1.** Look at the two pictures below. Can you find the eight differences?

## Non-verbal Reasoning Rapid Tests Observational skills 1

2. Now try this more complicated puzzle. You need to look really carefully at every part of the picture. Look at each animal individually. Are there any differences in the colour, size or shape of any part of it? Have the number of things, such as wrinkles or spots, changed? Can you find all 10 differences?