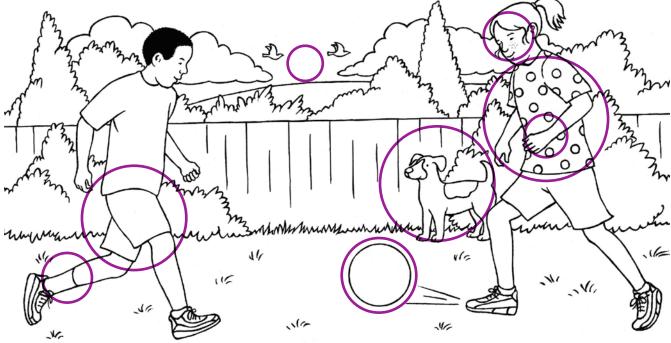

## Answers Non-verbal Reasoning Rapid Tests Observational skills 1

2. Now try this more complicated puzzle. You need to look really carefully at every part of the picture. Look at each animal individually. Are there any differences in the colour, size or shape of any part of it? Have the number of things, such as wrinkles or spots, changed? Can you find all 10 differences?