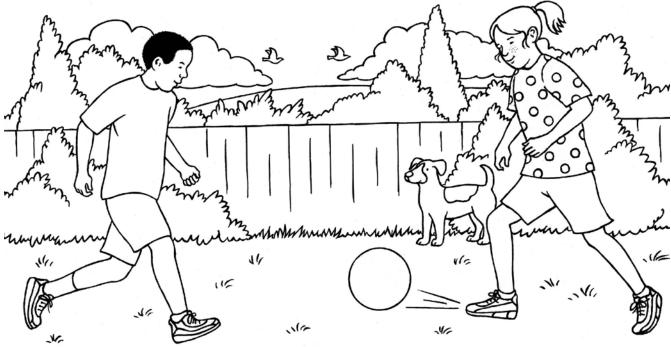

1. Look at the two pictures below. Can you find the eight differences?

Observation is an essential skill in non-verbal reasoning. You need to be able to look at a set of pictures and work out what is different, missing or changed.

What you see at first glance will be different to the details you notice when you look at the picture more closely. Spot the difference puzzles are a good way to practise looking carefully at a picture or a set of pictures. Many non-verbal reasoning questions require you to look carefully for differences or similarities, for example, similarities and analogies.

**1.** Look at the two pictures below. Can you find the eight differences?