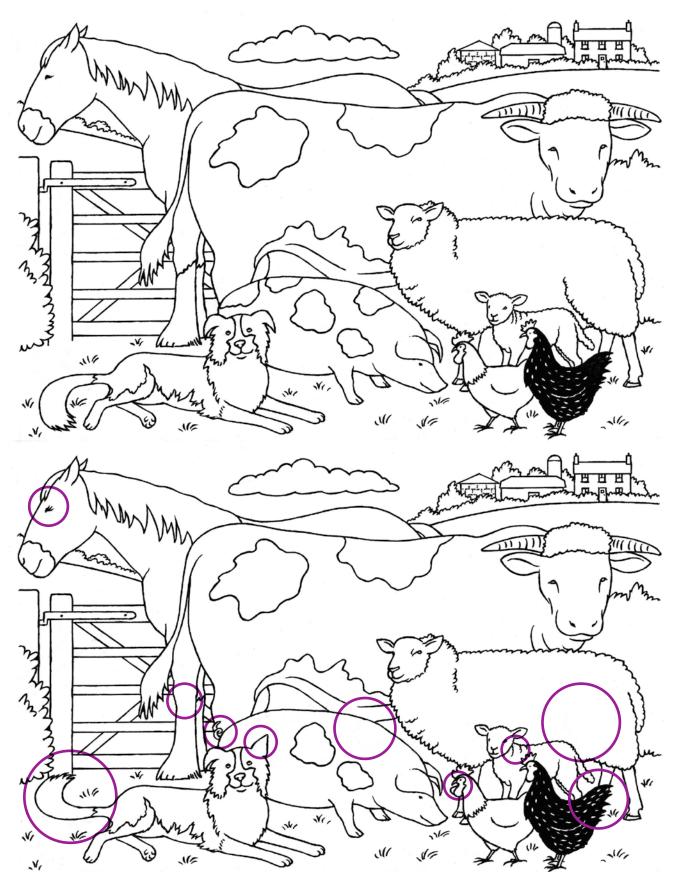

## Answers Non-verbal Reasoning Rapid Tests Observational skills 1

2. Now try this more complicated puzzle. You need to look really carefully at every part of the picture. Look at each animal individually. Are there any differences in the colour, size or shape of any part of it? Have the number of things, such as wrinkles or spots, changed? Can you find all 10 differences?