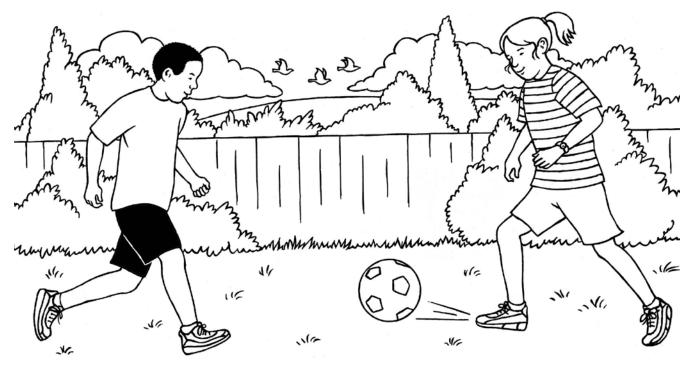

1. Look at the two pictures below. Can you find the eight differences?

Observation is an essential skill in non-verbal reasoning. You need to be able to look at a set of pictures and work out what is different, missing or changed.

What you see at first glance will be different to the details you notice when you look at the picture more closely. Spot the difference puzzles are a good way to practise looking carefully at a picture or a set of pictures. Many non-verbal reasoning questions require you to look carefully for differences or similarities, for example, similarities and analogies.

**1.** Look at the two pictures below. Can you find the eight differences?