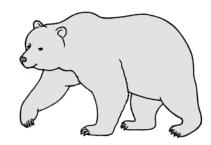

al <u>rabbit</u> female

male

doe buck \_\_\_ young kit 5.



male

animal

female

young

2.



\_\_\_\_\_ young

male

animal female

6.



animal female

male

\_\_\_\_\_ young

3.



animal \_\_\_\_\_ female \_\_\_\_\_ male

young

**7.** 



animal

male

female

young



animal

male

female

young

8.



animal

male

female

young

## **Verbal Reasoning Rapid Tests**

Write the name of each animal, as well as the name for the female, male and young. The first one has been done for you.

1.



rabbit buck

female

kit young

doe

5.



animal <u>chicken</u> cockerel young male

female

chick

2.

male



male

animal fox female vixen dog

young

cub

6.



male

animal deer buck female young

doe fawn

3.



male

tom

young

animal <u>cat</u> female <u>queen</u>

kitten

**7.** 



animal

bear male boar

female <u>sow</u>

young

cub



animal

male

mouse buck

female

young

doe

pup

8.



animal male

dog

dog

female

young

bitch