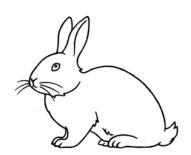

Write the name of each animal, as well as the name for the female, male and young. The first one has been done for you.

1.

animal <u>rabbit</u> female

male

doe buck \_\_\_ young kit 5.

male

animal

female

## **Verbal Reasoning Rapid Tests**

Write the name of each animal, as well as the name for the female, male and young. The first one has been done for you.

1.

rabbit buck

female

kit young

doe

5.

animal <u>chicken</u> cockerel young male

female

chick

2.

male

male

animal fox female vixen dog

young