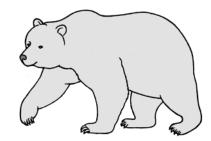

young

animal <u>cat</u> female <u>queen</u>

kitten

**7.** 

animal

bear male boar

female <u>sow</u>

young