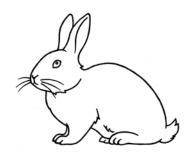

Write the name of each animal, as well as the name for the female, male and young. The first one has been done for you.

1.

animal <u>rabbit</u> female

male

doe buck \_\_\_ young kit 5.

male

animal

female

## **Verbal Reasoning Rapid Tests**

Write the name of each animal, as well as the name for the female, male and young. The first one has been done for you.

1.

rabbit buck

female

kit young

doe

5.