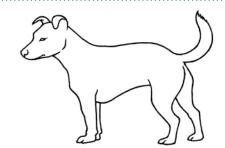

animal <u>chicken</u> cockerel young male

female

chick

2.

male

male

animal fox female vixen dog

young

cub

6.

male

animal deer buck female young

doe fawn

3.

male

tom