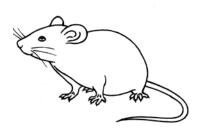

Write the name of each animal, as well as the name for the female, male and young. The first one has been done for you.

1.



animal <u>rabbit</u> female

male

doe buck \_\_\_ young kit 5.



male

animal

female

young

2.



\_\_\_\_\_ young

male

animal female

6.



animal female

male

\_\_\_\_\_ young

3.



animal \_\_\_\_\_ female \_\_\_\_\_ male

young

**7.** 



animal

male

female

young



animal

male

female

young

8.



animal

male

female

young

## **Verbal Reasoning Rapid Tests**

Write the name of each animal, as well as the name for the female, male and young. The first one has been done for you.

1.



rabbit buck

female

kit young

doe

5.



animal <u>chicken</u> cockerel young male

female

chick

2.

male



male

animal fox female vixen dog

young

cub

6.



male

animal deer buck female young

doe fawn

3.



male

tom

young

animal <u>cat</u> female <u>queen</u>

kitten

**7.** 



animal

bear male boar

female <u>sow</u>

young

cub



animal

male

mouse buck

female

young

doe

pup

8.



animal male

dog

dog

female

young

bitch