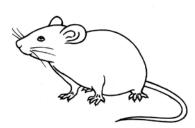

5.



male

animal

female

young

2.



\_\_\_\_\_ young

male

animal female

6.



animal female

male

\_\_\_\_\_ young

3.



animal \_\_\_\_\_ female \_\_\_\_\_ male

young

**7.** 



animal

male

female

young



animal

male

female

young

8.



animal

male

female

young

## **Verbal Reasoning Rapid Tests**

Write the name of each animal, as well as the name for the female, male and young. The first one has been done for you.

1.



rabbit buck

female

kit young

doe

5.



animal <u>chicken</u> cockerel young male

female

chick

2.

male



male

animal fox female vixen dog

young

cub

6.



male

animal deer buck female young

doe fawn

3.



male

tom

young

animal <u>cat</u> female <u>queen</u>

kitten

**7.** 



animal

bear male boar

female <u>sow</u>

young

cub



animal

male

mouse buck

female

young

doe

pup

8.



animal male

dog

dog

female

young

bitch