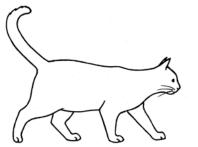

young

animal <u>cat</u> female <u>queen</u>

kitten

**7.** 

animal

bear male boar

female <u>sow</u>

young