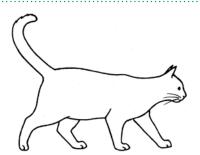

young

animal <u>cat</u> female <u>queen</u>

kitten

**7.** 

animal

bear male boar

female <u>sow</u>

young