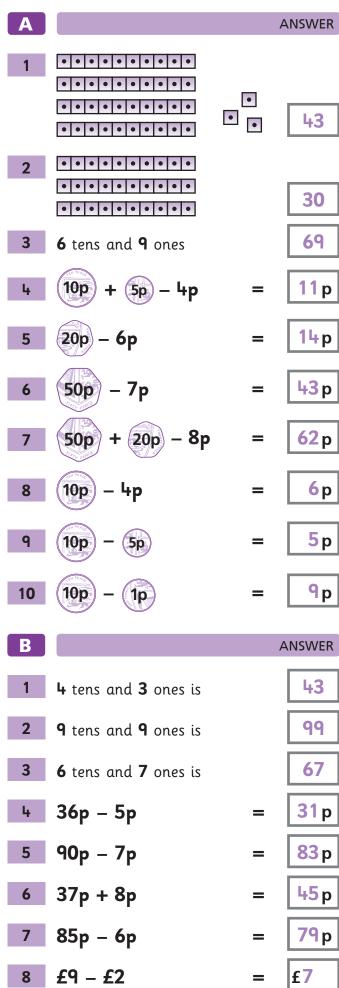

## Section 2 Session 5

| Add or s<br>Addition | two-digit numbers in different ways<br>Jbtract mentally a one-digit number from any two-digit number<br>and subtraction facts for each number to 20 |
|----------------------|-----------------------------------------------------------------------------------------------------------------------------------------------------|
| 9<br>10              | $f_{5} + f_{2} = f_{7}$<br>$f_{3} + f_{14} = f_{17}$                                                                                                |
| С                    | ANSWEE                                                                                                                                              |
|                      |                                                                                                                                                     |
|                      | Maya 43<br>Ali 37<br>Trin 44                                                                                                                        |
| Write                | these scores.                                                                                                                                       |
| 1                    | Maya's 4 tens and 3 ones                                                                                                                            |
| 2                    | Ali's 3 tens and 7 ones                                                                                                                             |
| 3                    | Erin's 4 tens and 4 ones                                                                                                                            |
| How                  | nany                                                                                                                                                |
| 4                    | more did Erin score<br>than Maya?                                                                                                                   |
| 5                    | fewer did Ali score <b>7</b>                                                                                                                        |
| 6                    | What is the difference<br>between Maya's score and<br>Ali's score?                                                                                  |
| How                  | nuch                                                                                                                                                |
| 7                    | more than <b>6p</b> is <b>18p</b> ?                                                                                                                 |
| 8                    | change do you get from <b>10p</b><br>if you spend <b>3p</b> ?                                                                                       |
| ٩                    | are two <b>5p</b> stamps in total?                                                                                                                  |
| 10                   | are a <b>5p</b> stamp and a <b>12p</b> stamp in total?                                                                                              |