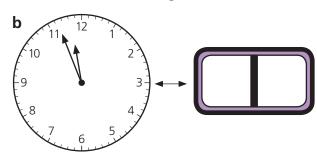

b

C

Write the same time on the matching clock. All the times are in the morning.