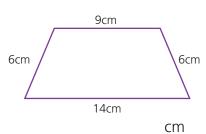

b

C

Write the same time on the matching clock. All the times are in the morning.