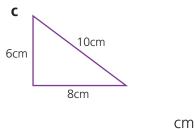

b

C

Write the same time on the matching clock. All the times are in the morning.