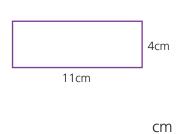

b

C

Write the same time on the matching clock. All the times are in the morning.