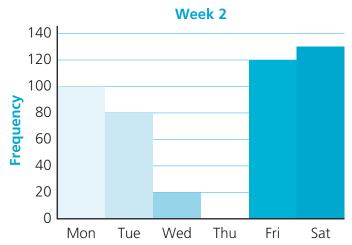

## Did you know?

You can use bar charts and other graphs to answer questions about the data. This is called **interpreting** the chart or graph.

These bar charts show the number of visits to the library over a two-week period.

## Activities <

- In week **1**, about how many people visited the library on:
- a Monday?
  b Wednesday?
  c Saturday?
- In week **2**, about how many people visited the library on:

  - a Monday?
    b Wednesday?
    c Saturday?
- On which day in week **1** were there about **70** visitors?
- What might have happened on Thursday of week 2?
- Why might more people visit the library on Saturdays?
- Which day in week **2** had the same number of visitors as Monday of week **1**?