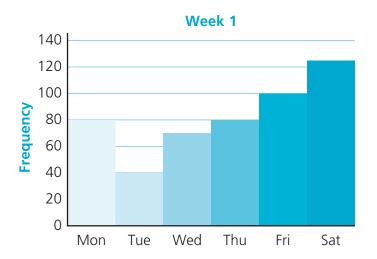

## Did you know?

You can use bar charts and other graphs to answer questions about the data. This is called **interpreting** the chart or graph.

These bar charts show the number of visits to the library over a two-week period.

## Activities <

- In week **1**, about how many people visited the library on:
- a Monday?
  b Wednesday?
  c Saturday?
- In week **2**, about how many people visited the library on:

  - a Monday?
    b Wednesday?
    c Saturday?
- On which day in week **1** were there about **70** visitors?
- What might have happened on Thursday of week 2?
- Why might more people visit the library on Saturdays?
- Which day in week **2** had the same number of visitors as Monday of week **1**?