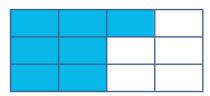

## **Check-up test 3**

Colour seven-twelfths of this shape.

What is one-sixth of 18? \_\_\_\_3

- $\frac{1}{5}$  of Theo's money is 20p.
  - a) How much is  $\frac{2}{5}$  of his money?  $\underline{40}$  p
  - b) How much is the whole amount of his money? £ \_\_\_\_1
- $\frac{1}{3}$  is the same amount as  $\frac{2}{6}$ .
- A number line shows tenths. How many tenths is the same as one-fifth?