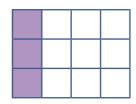

## **Check-up test 3**

Colour seven-twelfths of this shape.

What is one-sixth of 18? \_\_\_\_3

- $\frac{1}{5}$  of Theo's money is 20p.
  - a) How much is  $\frac{2}{5}$  of his money?  $\underline{40}$  p
  - b) How much is the whole amount of his money? £ \_\_\_\_1
- $\frac{1}{3}$  is the same amount as  $\frac{2}{6}$ .
- A number line shows tenths. How many tenths is the same as one-fifth?