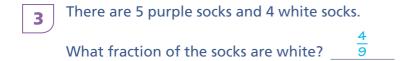

## **Check-up test 3**

Colour seven-twelfths of this shape.



What is one-sixth of 18? \_\_\_\_3





- $\frac{1}{5}$  of Theo's money is 20p.
  - a) How much is  $\frac{2}{5}$  of his money?  $\underline{40}$  p
  - b) How much is the whole amount of his money? £ \_\_\_\_1
- $\frac{1}{3}$  is the same amount as  $\frac{2}{6}$ .
- A number line shows tenths. How many tenths is the same as one-fifth?

  2 tenths

  0 1
- One-half is equivalent to how many eighths? \_\_\_\_4\_\_\_ eighths
- Some friends share an orange. Emily has  $\frac{3}{12}$ . Max has  $\frac{1}{3}$  of it. Do they have the same amount? Yes No



 $\boxed{10} \quad \frac{1}{10} + \frac{8}{10} = \boxed{\frac{9}{10}}$ 

1 mark