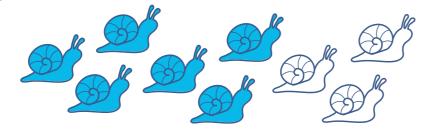

True

False <

1 mark

How many squares in  $\frac{3}{4}$  of this grid? \_\_\_\_18\_

Colour  $\frac{2}{3}$  of these snails.

A centimetre is split into 10 millimetres. What fraction of a centimetre is 3mm?

1 mark