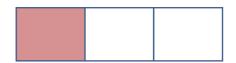

## **Check-up test 1**

Write the fraction of this rectangle that is red.

1 mark

Oscar has 4 yellow t-shirts and 3 green ones in his wardrobe. What fraction of Oscar's t-shirts are yellow?

1 mark

True or false? If the denominator of a fraction is larger than its numerator the fraction is greater than 1 whole.