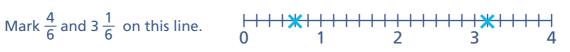

## **Check-up test 1**

Write the fraction of this rectangle that is red.





1 mark

Oscar has 4 yellow t-shirts and 3 green ones in his wardrobe. What fraction of Oscar's t-shirts are yellow?

1 mark

True or false? If the denominator of a fraction is larger than its numerator the fraction is greater than 1 whole.

True

False <



1 mark

How many squares in  $\frac{3}{4}$  of this grid? \_\_\_\_18\_



Colour  $\frac{2}{3}$  of these snails.





A centimetre is split into 10 millimetres. What fraction of a centimetre is 3mm?

1 mark



1 mark

What is  $\frac{7}{10}$  more than  $2\frac{9}{10}$ ?



1 mark

Circle the fraction closest to the whole number 6.



1 mark

Count back five-sixths from 2. 10 What mixed number do you reach?  $1\frac{1}{6}$ 

1 mark