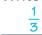

## **Check-up test 1**

Write the fraction of this rectangle that is red.

1 mark

Oscar has 4 yellow t-shirts and 3 green ones in his wardrobe. What fraction of Oscar's t-shirts are yellow?

1 mark

True or false? If the denominator of a fraction is larger than its numerator the fraction is greater than 1 whole.