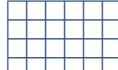

True

False <

1 mark

How many squares in  $\frac{3}{4}$  of this grid? \_\_\_\_18\_

Colour  $\frac{2}{3}$  of these snails.

A centimetre is split into 10 millimetres. What fraction of a centimetre is 3mm?

1 mark