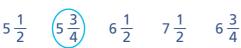

1 mark

What is  $\frac{7}{10}$  more than  $2\frac{9}{10}$ ?

1 mark

Circle the fraction closest to the whole number 6.

1 mark

Count back five-sixths from 2. 10 What mixed number do you reach?  $1\frac{1}{6}$ 