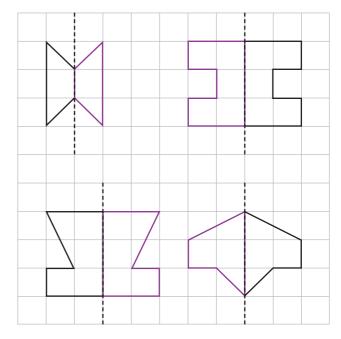

- **5.** 24 (16 + 5 + 3)
- **6.** 7 13 18 27 41
- 7. a) 10 (remember that each image is worth 2 children)
  - **b)** 12
  - **c)** 17 (32 children altogether, 32 15)
- 8. (1 mark for each correct reflection. Max. 4 marks.)