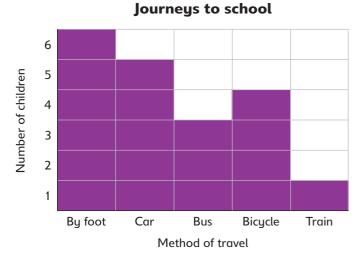

**4. a)** (1 mark for each correct bar. Max. 5 marks.)

- **b)** 13 (car, bus, bicycle and train all have wheels)
- **c)** 5
- d) 19 (add all results together)