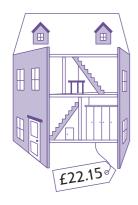

## Target time: 10 minutes

1.

**Toy Shop** 

- a) Bazra buys a dartboard and a toy car. What change does he get from £20?
- **b)** Emma wants to buy a robot and a doll's house. She has only saved £15. How much more does she need to save?
- c) Leanna buys 2 teddy bears and a toy car. How much change does she get from £50?
- d) Yolanda buys 3 robots. How much does she spend?
- e) How many teddy bears could you buy for £50?
- 2. What is the value of each underlined digit?
  - a) 803581
  - **b)** 1830450
  - c) 2046783