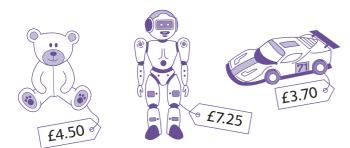

## Target time: 10 minutes

1.

**Toy Shop** 

- a) Bazra buys a dartboard and a toy car. What change does he get from £20?
- **b)** Emma wants to buy a robot and a doll's house. She has only saved £15. How much more does she need to save?
- c) Leanna buys 2 teddy bears and a toy car. How much change does she get from £50?
- d) Yolanda buys 3 robots. How much does she spend?
- e) How many teddy bears could you buy for £50?
- 2. What is the value of each underlined digit?
  - a) 803581
  - **b)** 1830450
  - c) 2046783