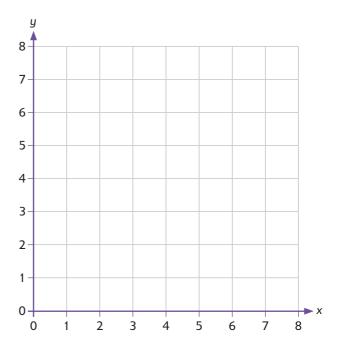

3. a) Plot these coordinates and join them.

(7, 1) (7, 7) (5, 7) (5, 3)

- **b)** Translate the shape L4 U1.
- c) What are the new coordinates?

(\_\_\_\_\_, \_\_\_\_)

(\_\_\_\_\_, \_\_\_\_)

\_\_\_\_\_, \_\_\_\_\_)

\_\_\_\_\_, \_\_\_\_\_

- Write the common factors of these pairs of numbers.
  - a) 8 and 12
  - **b)** 18 and 36
  - c) 16 and 44

Score: Time taken: **Target met?** 

**Maths Rapid Tests 4**