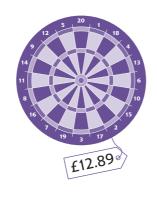

## Target time: 10 minutes

1.

**Toy Shop** 

- a) Bazra buys a dartboard and a toy car. What change does he get from £20?
- **b)** Emma wants to buy a robot and a doll's house. She has only saved £15. How much more does she need to save?
- c) Leanna buys 2 teddy bears and a toy car. How much change does she get from £50?
- d) Yolanda buys 3 robots. How much does she spend?
- e) How many teddy bears could you buy for £50?
- 2. What is the value of each underlined digit?
  - a) 803581
  - **b)** 1830450
  - c) 2046783